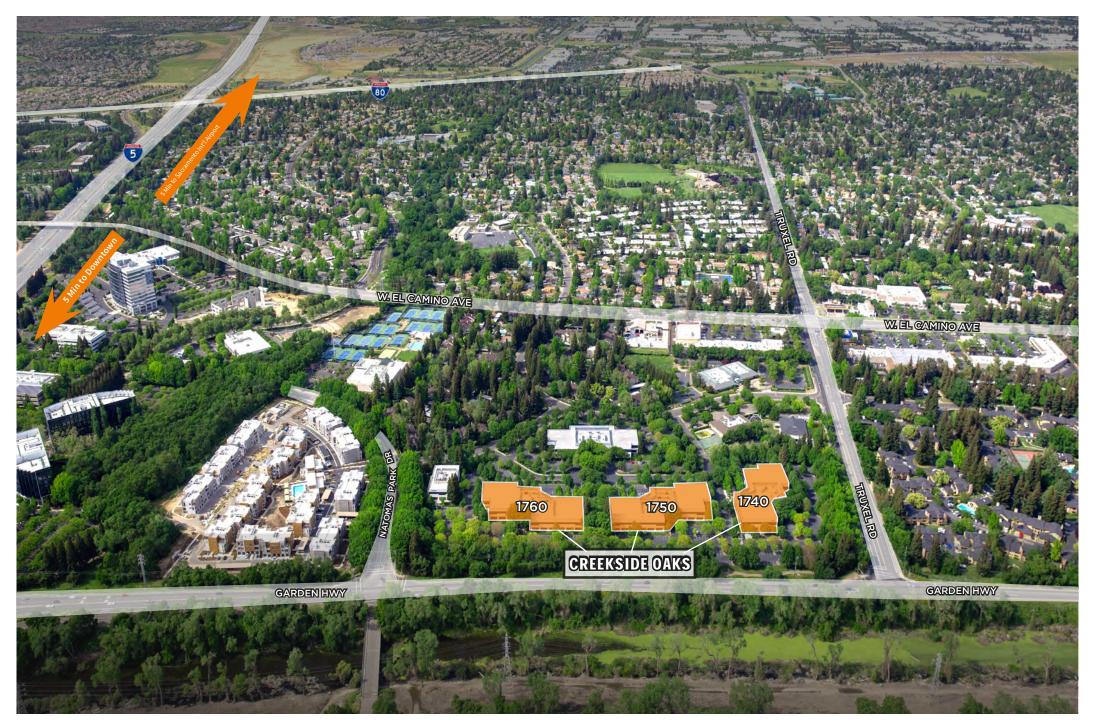

Owned by a seasoned, institutional ownership group, Creekside Oaks is three Class A office buildings totaling 179,000 sf, nestled along the American River.

The buildings feature floor to ceiling windows, and expansive lobbies with ample, natural light.

## Area

Three Class A Suburban Office Buildings, totaling179,098 SF

# **Parking**

Abundant Free Parking

1740, 1750, 1760 Creekside Oaks