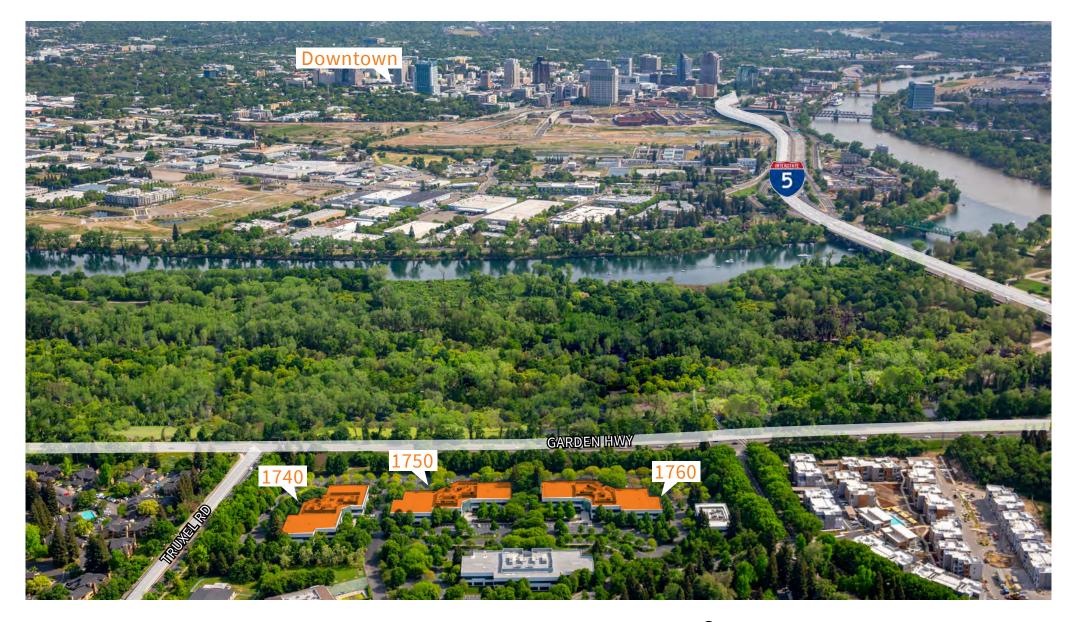

# **Creekside Oaks**

1740, 1750, 1760 Creekside Oaks Drive | Sacramento, CA

JLL is proud to present Creekside Oaks Office Park in Sacramento's South Natomas sub-market.

Only minutes from Downtown Sacramento and the Sacramento International Airport, this location offers convenient freeway access to both Interstates 5 and 80.

### Location

Sacramento's Most-Preferred Alternative to Downtown

## Five minutes

to Downtown and the State Capitol

## Ten minutes

to Sacramento International Airport