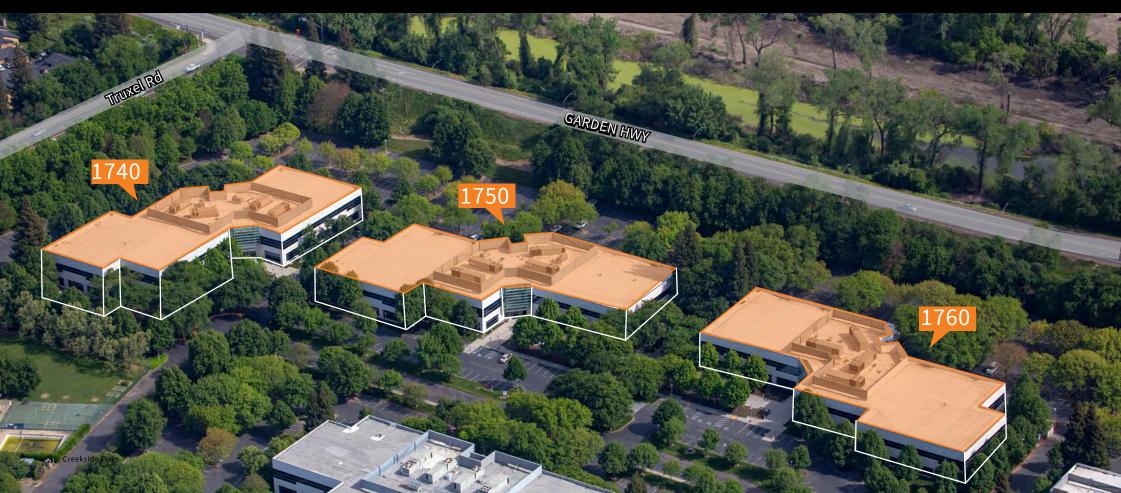

Owned by a seasoned, institutional ownership group, Creekside Oaks is three Class A office buildings totaling 179,000 sf, nestled along the American River.

The buildings feature floor to ceiling windows, and expansive lobbies with ample, natural light.

## Area

Three Class A Suburban Office Buildings, totaling179,098 SF

# **Parking**

Abundant Free Parking

1740, 1750, 1760 Creekside Oaks