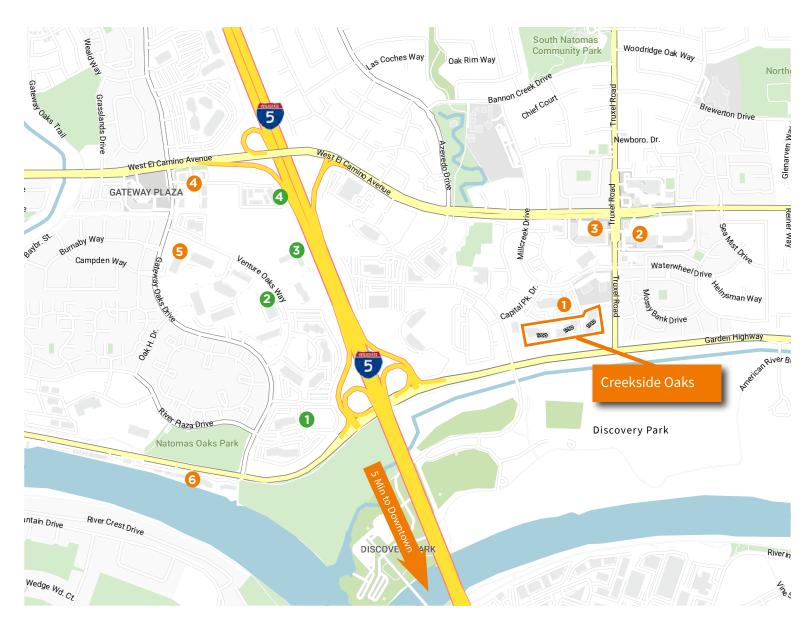

# **Creekside Oaks**

1740, 1750, 1760 Creekside Oaks Drive | Sacramento, CA

JLL is proud to present Creekside Oaks Office Park in Sacramento's South Natomas sub-market.

Only minutes from Downtown Sacramento and the Sacramento International Airport, this location offers convenient freeway access to both Interstates 5 and 80.

### Location

Sacramento's Most-Preferred Alternative to Downtown

## Five minutes

to Downtown and the State Capitol

## Ten minutes

to Sacramento International Airport