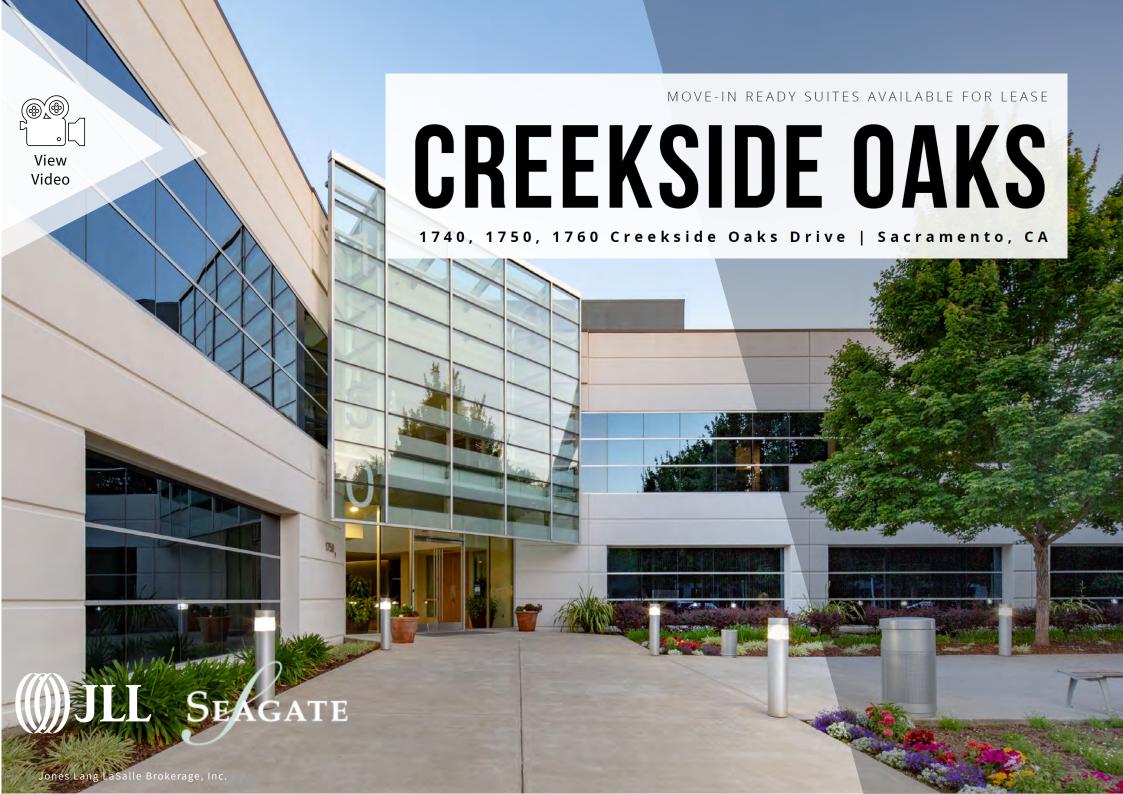

# **Creekside Oaks**

1740, 1750, 1760 Creekside Oaks Drive | Sacramento, CA

JLL is proud to present Creekside Oaks Office Park in Sacramento's South Natomas sub-market.

Only minutes from Downtown Sacramento and the Sacramento International Airport, this location offers convenient freeway access to both Interstates 5 and 80.

MOVE-IN READY SUITES AVAILABLE FOR LEASE

# CREEKSIDE OAKS

1740, 1750, 1760 Creekside Oaks Drive | Sacramento, CA